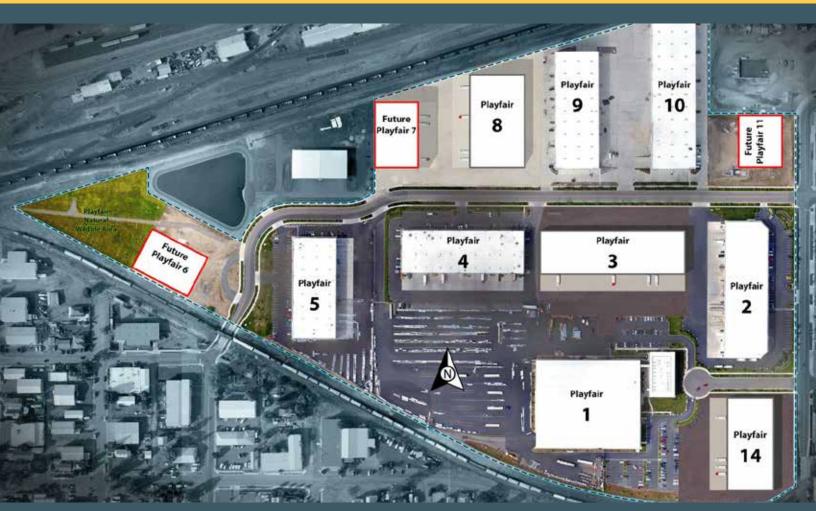

# Build to Suit close to downtown

## Playfair Commerce Park Spokane, WA 99202

### **Property Details**

- Concrete Tilt-Up Building
- 30'-33' Clear Height
- ESFR Sprinkler System

## **Additional Features**

- 6 Minutes to Downtown Spokane
- Two Class I Railroads On Site



- LED Efficient Lighting
- Super Insulated Building
- Ample Parking





BUILD TO SUIT SPOKANE, WA 99202

Learn More at PlayfairCP.com

509.343.9042



## **BUILD TO SUIT** Development Opportunity

This project offers several future development sites to design a facility to fit your needs, with **options up to 60,000 SF.** 

Clear height, loading docks, car parking — all customized for your business.

**OFFICE:** Rates to be determined by tenants specifications

WHSE: UPON REQUEST

NNN's: UPON REQUEST

#### LOADING: