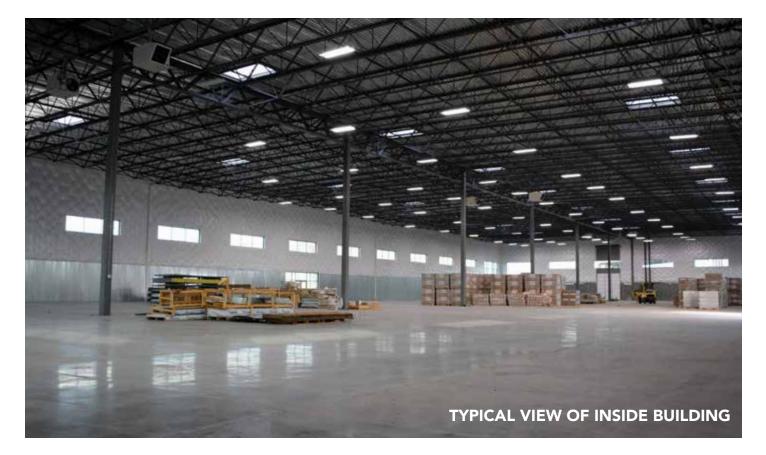

ral future development sites to design a facility to fit your needs, with **options up to 60,000 SF.** 

Clear height, loading docks, car parking — all customized for your business.

**OFFICE:** Rates to be determined by tenants specifications

WHSE: UPON REQUEST

NNN's: UPON REQUEST

#### LOADING:

- Dock high doors available
- Drive-in grade level doors available

#### Lot Size

| Playfair 6  | Approx. 91,709 SF |
|-------------|-------------------|
| Playfair 7  | Approx. 74,432 SF |
| Playfair 11 | Approx. 74,923 SF |

#### **ZONING:**

- Heavy Industrial
- Located within the CEZ Zone Sales tax deferral may be available for manufacturing construction

#### **POWER:**

• 480V 3 Phase Power



# 509.343.9042

BUILD TO SUIT SPOKANE, WA 99202

Learn More at PlayfairCP.com

### **PHOTOS**









BUILD TO SUIT SPOKANE, WA 99202

Learn More at PlayfairCP.com

### **AERIAL MAP**



Future US 395 - North Spokane Corridor

#### THE BENEFITS OF PLAYFAIR **DID YOU KNOW...**

**TOP 100 Metropolitan Statistical Area (MSA) TOP 75 Combined Statistical Area (CSA)** 

#### **NEW ROADS AND INFRASTRUCTURE**

Streets are extra wide with street lights, sidewalks and landscaping on both sides.

**POWER** All parcels have 13,200 V power underground.

### **Most Conveniently Located** Industrial / Business Park

**UTILITIES** Extra large water, sewer, gas lines installed to all lots.

**WEATHER** Playfair is located at lower elevation than all other large parks in Spokane County, assuring the least snow and ice.

#### FERRY/ALTAMONT CONNECTION

New Ferry/Altamont connection to I-90 in the wor