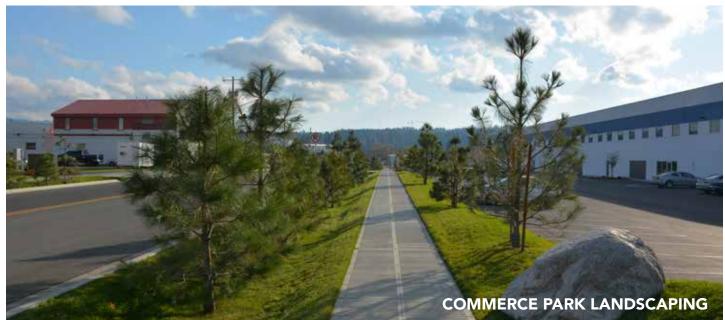

#### **NEW ROADS AND INFRASTRUCTURE**

Streets are extra wide with street lights, sidewalks and landscaping on both sides.

**POWER** All parcels have 13,200 V power underground.