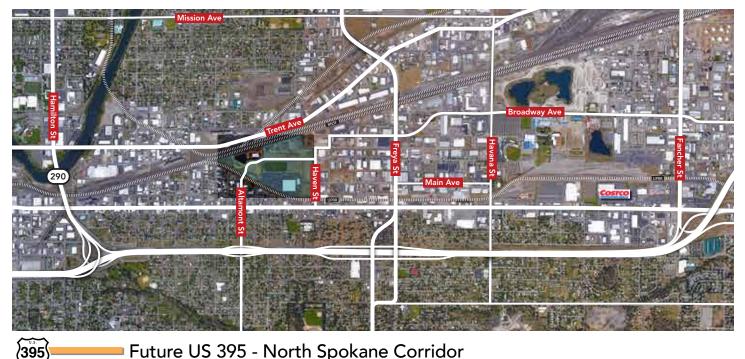

0,000 SF.** 

Clear height, loading docks, car parking — all customized for your business.

**OFFICE:** Rates to be determined by tenants specifications

WHSE: UPON REQUEST

NNN's: UPON REQUEST

#### LOADING:

- Dock high doors available
- Drive-in grade level doors available

#### Lot Size

| Playfair 6  | Approx. 91,709 SF |
|-------------|-------------------|
| Playfair 7  | Approx. 74,432 SF |
| Playfair 11 | Approx. 74,923 SF |

#### **ZONING:**

- Heavy Industrial
- Located within the CEZ Zone Sales tax deferral may be available for manufacturing construction

#### **POWER:**

• 480V 3 Phase Power



# 509.343.9042

BUILD TO SUIT SPOKANE, WA 99202

Learn More at PlayfairCP.com

### **PHOTOS**









BUILD TO SUIT SPOKANE, WA 99202

Learn More at PlayfairCP.com

### **AERIAL MAP**



Future US 395 - North Spokane Corridor

#### THE BENEFITS OF PLAYFAIR **DID YOU KNOW...**

**TOP 100 Metropolitan Statistical Area (MSA) TOP 75 Combined Statistical Area (CSA)** 

#### **NEW ROADS AND INFRASTRUCTURE**

Streets are extra wide with street lights, sidewalks and landscaping on both sides.

**POWER** All parcels have 13,200 V power underground.

### **Most Conveniently Located** Industrial / Business Park

**UTILITIES** Extra large water, sewer, gas lines installed to all lots.

**WEATHER** Playfair is located at lower elevation than all other large parks in Spokane County, assuring the least snow and ice.

#### FERRY/ALTAMONT CONNECTION

New Ferry/Altamont connection to I-90 in the works.





**BUILD TO SUIT SPOKANE, WA 99202** 

Learn More at PlayfairCP.com