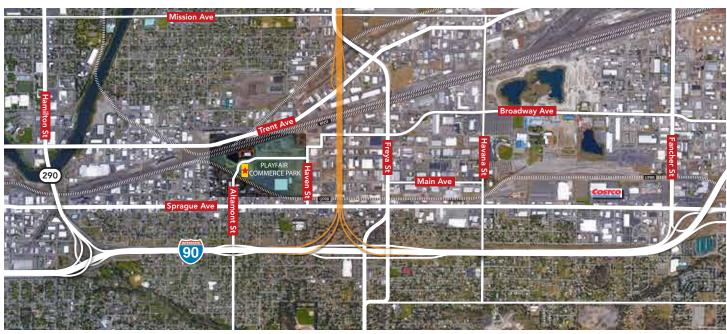

- 6 Minutes to Downtown Spokane
- 13 Minutes to Spokane International Airport
- Two Class I Railroads On Site







509.343.9042

PLAYFAIR 8 2601 E FERRY AVE SPOKANE, WA 99202

### **LOADING DOCKS**



**OFFICE:** Rates to be determined by tenants specifications

WHSE: \$0.85/SF/MO/NNN

#### **LOADING:**

1 Dock High Door1 Additional Available

#### **ZONING:**

- Heavy Industrial
- Located Within the CEZ Zone
  Sales tax deferral may be available for manufacturing companies

#### **POWER:**

• 480V 3 Phase Power



PLAYFAIR 8 2601 E FERRY AVE SPOKANE, WA 99202

### **PHOTOS**



Total Available: 9,517 SF Building Size: 60,800 SF

Acreage: 3.62



FERRY AVE

OCCUPIED

±9,517 SF AVAILABLE

OCCUPIED

### **PHOTOS**







PLAYFAIR 8 2601 E FERRY AVE SPOKANE, WA 99202

#### **AERIAL MAP**



(395)

Future US 395 - North Spokane Corridor

### THE BENEFITS OF PLAYFAIR

**DID YOU KNOW...** 

TOP 100 Metropolitan Statistical Area (MSA)
TOP 75 Combined Statistical Area (CSA)

#### **NEW ROADS AND INFRASTRUCTURE**

Streets are extra wide with street lights, sidewalks and landscaping on both sides.

POWER All parcels have 13,200 V power underground.

Most Conveniently Located Industrial / Business Park

**UTILITIES** Extra large water, sewer, gas lines installed to all lots.

**WEATHER** Playfair is located at lower elevation than all other large parks in Spokane County, assuring the least snow and ice.

#### FERRY/ALTAMONT CONNECTION

New Ferry/Altamont connection to I-90 in the works.