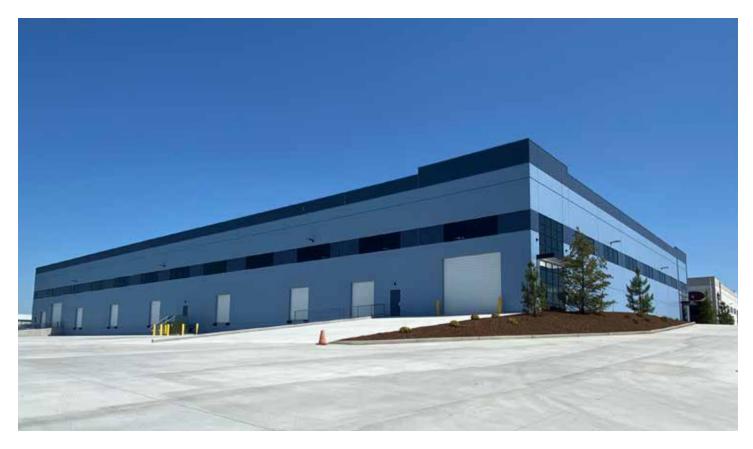

# FOR LEASE CLOSE TO DOWNTOWN

# Playfair Building 8 Spokane, WA 99202

### **Property Details**

- Concrete Tilt-Up Building
- 30' Clear Height
- 75' x 50' Column Spacing
- ESFR Sprinkler System
- LED Efficient Lighting
- Super Insulated Building
- Ample Parking

### **Additional Features**

- 1 Minute from Future North-South Freeway
- 6 Minutes to Downtown Spokane
- 13 Minutes to Spokane International Airport
- Two Class I Railroads On Site







509.343.9042

PLAYFAIR 8 2601 E FERRY AVE SPOKANE, WA 99202

### **LOADING DOCKS**



**OFFICE:** Rates to be determined by tenants specifications

WHSE: \$0.85/SF/MO/NNN

#### **LOADING:**

1 Dock High Door1 Additional Available

#### **ZONING:**

- Heavy Industrial
- Located Within the CEZ Zone
  Sales tax deferral may be available for manufacturing companies

#### **POWER:**

• 480V 3 Phase Power



PLAYFAIR 8 2601 E FERRY AVE SPOKANE, WA 99202

### **PHOTOS**



Total Available: 9,517 SF Building Size: 60,800 SF

Acreage: 3.62



FERRY AVE

OCCUPIED

±9,517 SF AVAILABLE

OCCUPIED

### **PHOTOS**







PLAYFAIR 8 2601 E FERRY AVE SPOKANE, WA 99202

#### **AERIAL MAP**



(395)

Future US 395 - North Spokane Corridor

### THE BENEFITS OF PLAYFAIR

**DID YOU KNOW...** 

TOP 100 Metropolitan Statistical Area (MSA)
TOP 75 Combined Statistical Area (CSA)

#### **NEW ROADS