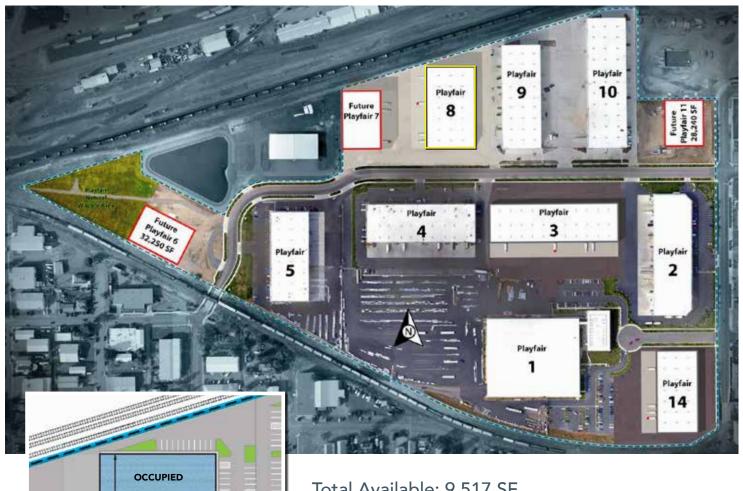

### **PHOTOS**

Total Available: 9,517 SF Building Size: 60,800 SF

Acreage: 3.62

FERRY AVE

OCCUPIED

±9,517 SF AVAILABLE

OCCUPIED

#### **AERIAL MAP**

(395)

Future US 395 - North Spokane Corridor