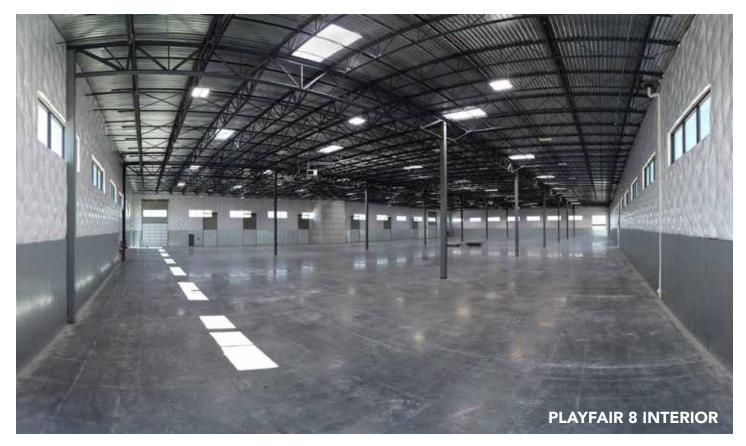

g

### **Additional Features**

- 1 Minute from Future North-South Freeway
- 6 Minutes to Downtown Spokane
- 13 Minutes to Spokane International Airport
- Two Class I Railroads On Site







509.343.9042

PLAYFAIR 8 2601 E FERRY AVE SPOKANE, WA 99202

### **LOADING DOCKS**



**OFFICE:** Rates to be determined by tenants specifications

WHSE: \$0.85/SF/MO/NNN

#### **LOADING:**

1 Dock High Door1 Additional Available

#### **ZONING:**

- Heavy Industrial
- Located Within the CEZ Zone
  Sales tax deferral may be available for manufacturing companies

#### **POWER:**

• 480V 3 Phase Power



PLAYFAIR 8 2601 E FERRY AVE SPOKANE, WA 99202

### **PHOTOS**



Total Available: 9,517 SF Building Size: 60,800 SF

Acreage: 3.62



FERRY AVE

OCCUPIED

±9,517 SF AVAILABLE

OCCUPIED

### **PHOTOS**







PLAYFAIR 8 2601 E FERRY AVE SPOKANE, WA 99202

#### **AERIAL MAP**



(395)

Future US 395 - North Spokane Corridor

### THE BENEFITS OF PLAYFAIR

**DID YOU KNOW...** 

TOP 100 Metropolitan Statistical Area (MSA)
TOP 75 Combined Statistical Area (CSA)

#### **NEW ROADS AND INFRASTRUCTURE**

Streets are extra wide with street lights, sidewalks and landscaping on both sides.

POWER All parcels have 13,200 V power underground.

Most Conveniently Located Industrial / Business Park

**UTILITIES** Extra large water, sewer, gas lines installed to all lots.

**WEATHER** Playfair is located at lower elevation than all other large parks in Spokane County, assuring the least snow and ice.

#### FERRY/ALTAMONT CONNECTION

New Ferry/Altamont connection to I-90 in the works.