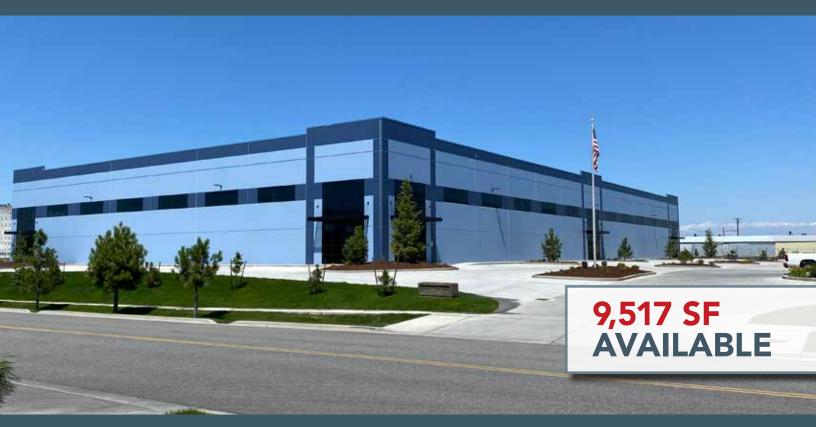

# FOR LEASE CLOSE TO DOWNTOWN

# Playfair Building 8 Spokane, WA 99202

### **PHOTOS**

Total Available: 9,517 SF Building Size: 60,800 SF

Acreage: 3.62

FERRY AVE

OCCUPIED

±9,517 SF AVAILABLE

OCCUPIED