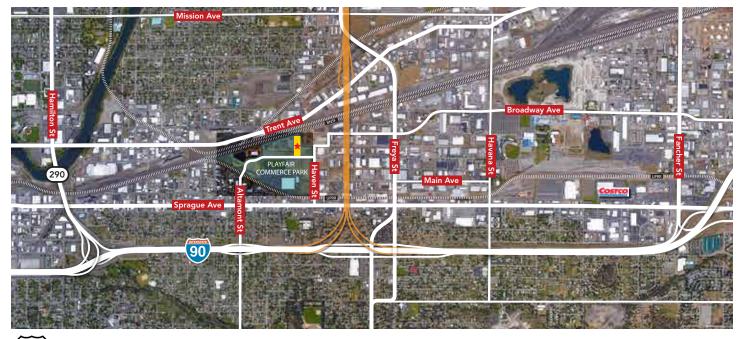

### **AERIAL MAP**

**395** 

Future US 395 - North Spokane Corridor

#### FERRY/ALTAMONT CONNECTION

New Ferry/Altamont connection to I-90 in the works.

PLAYFAIR 10 2801 E FERRY AVE SPOKANE, WA 99202