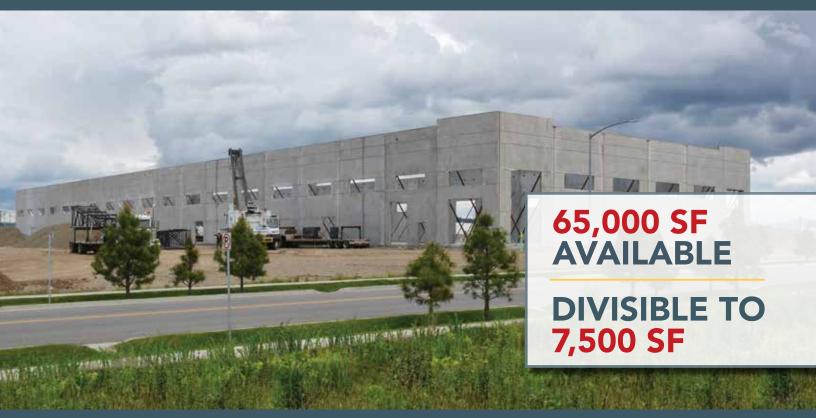

# FOR LEASE CLOSE TO DOWNTOWN

# Playfair Building 10 Spokane, WA 99202

## **Property Details**

- Concrete Tilt-Up Building
- 30' Clear Height
- 75' x 50' Column Spacing
- ESFR Sprinkler System