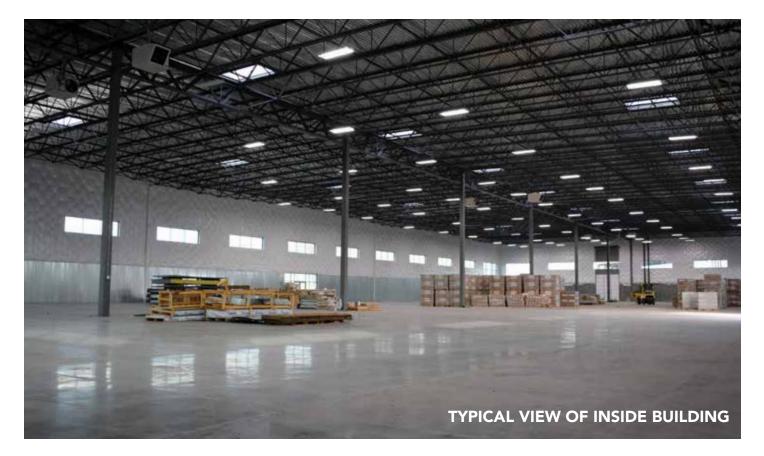

Airport
- Two Class I Railroads On Site



- LED Efficient Lighting
- Super Insulated Building
- Ample Parking



Learn More at PlayfairCP.com

PLAYFAIR 10 2801 E FERRY AVE SPOKANE, WA 99202

PLAYFAIR

Learn More At PlayfairCP.com

509.343.9042



**OFFICE:** Rates to be determined by tenants specifications

WHSE: \$0.75/SF/MO

#### NNN's:

Estimated at \$0.15/SF/MO

### LOADING:

- 3 Dock High Doors, Additional Available
- Drive-in Grade Level Doors Available

#### **ZONING:**

- Heavy Industrial
- Located Within the CEZ Zone Sales tax deferral may be available for manufacturing construction

#### **POWER:**

• 480V 3 Phase Power





PLAYFAIR 10 2801 E FERRY AVE SPOKANE, WA 99202

### **AERIAL VIEW**





FERRY AVE



PLAYFAIR 10 **2801 E FERRY AVE SPOKANE, WA 99202** 

### **PHOTOS**









PLAYFAIR 10 2801 E FERRY AVE SPOKANE, WA 99202

### **AERIAL MAP**

**395** 



Future US 395 - North Spokane Corridor

### THE BENEFITS OF PLAYFAIR DID YOU KNOW...

TOP 100 Metropolitan Statistical Area (MSA) TOP 75 Combined Statistical Area (CSA)

#### NEW ROADS AND INFRASTRUCTURE

Streets are extra wide with street lights, sidewalks and landscaping on both sides.

**POWER** All parcels have 13,200 V power underground.

### Most Conveniently Located Industrial / Business Park

**UTILITIES** Extra large water, sewer, gas lines installed to all lots.

**WEATHER** Playfair is located at lower elevation than all other large parks in Spokane County, assuring the least snow and ice.

#### FERRY/ALTAMONT CONNECTION

New Ferry/Altamont connection to I-90 in the works.





PLAYFAIR 10 28