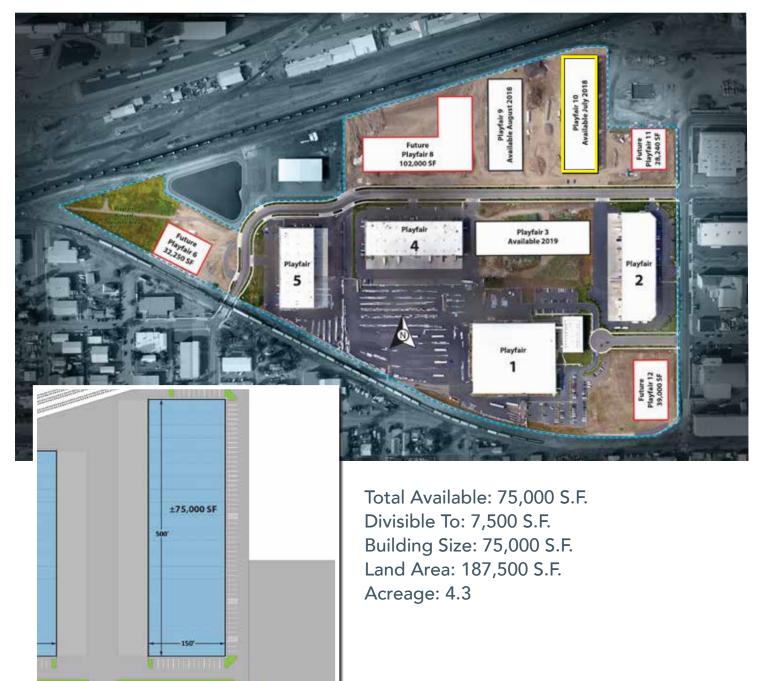

### **AERIAL VIEW**

FERRY AVE

PLAYFAIR 10 **2801 E FERRY AVE SPOKANE, WA 99202** 

### **AERIAL MAP**

**395** 

Future US 395 - North Spokane Corridor