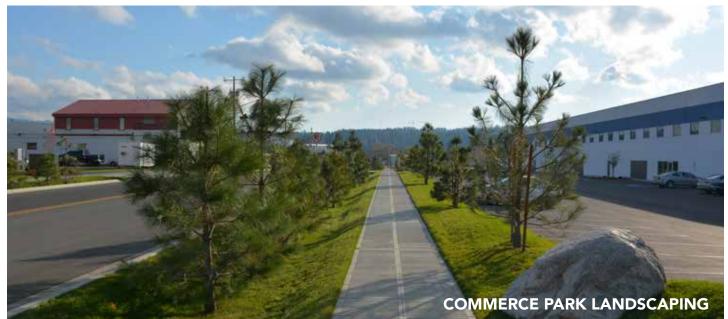

### **PHOTOS**

PLAYFAIR 10 2801 E FERRY AVE SPOKANE, WA 99202

#### NEW ROADS AND INFRASTRUCTURE

Streets are extra wide with street lights, sidewalks and landscaping on both sides.

**POWER** All parcels have 13,200 V power underground.