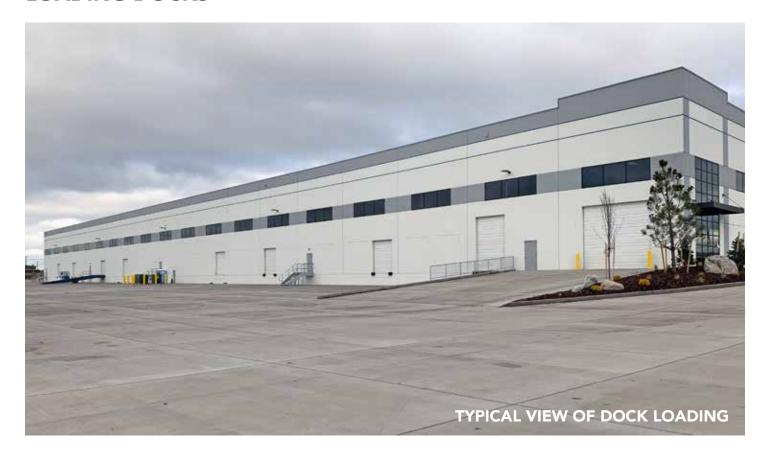

### **LOADING DOCKS**

**OFFICE:** Rates to be determined by tenants specifications

WHSE: \$0.75/SF/MO

NNN's:

Estimated at \$0.17/SF/MO

#### **LOADING:**

- 6 Dock High Doors Additional Available
- 2 Drive-in Grade Level Doors