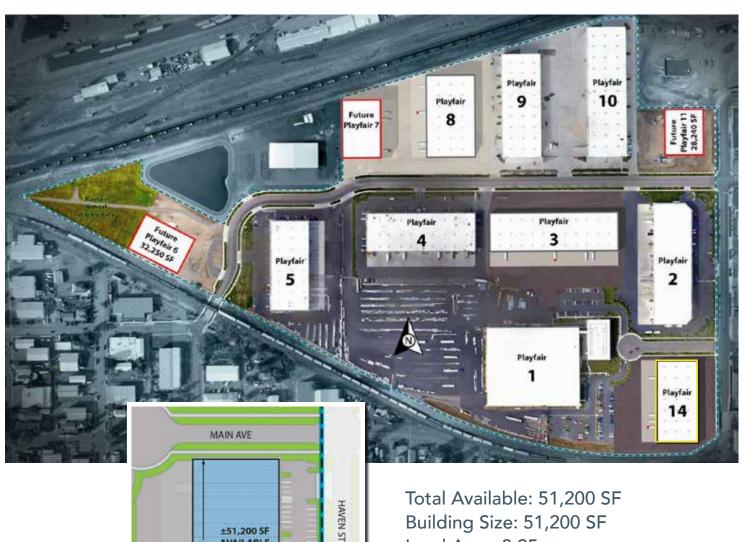

### **PHOTOS**

Building Size: 51,200 SF

Land Area: 3.25

±51,200 SF AVAILABLE

### **AERIAL MAP**

(395)

Future US 395 - North Spokane Corridor