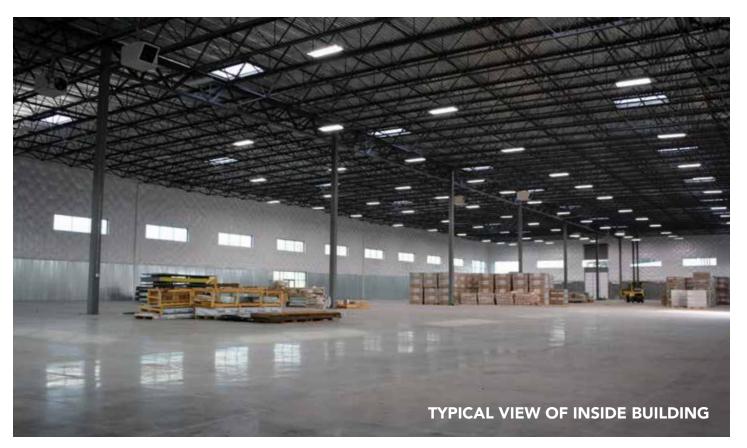

tional Features**

- 1 Minute from Future North-South Freeway
- 6 Minutes to Downtown Spokane
- 13 Minutes to Spokane International Airport
- Two Class I Railroads On Site







509.343.9042

PLAYFAIR 14 2910 E. MAIN AVE SPOKANE, WA 99202

### **LOADING DOCKS**



**OFFICE:** Rates to be determined by tenants specifications

WHSE: \$0.75/SF/MO

NNN's:

Estimated at \$0.17/SF/MO

#### **LOADING:**

- 6 Dock High Doors Additional Available
- 2 Drive-in Grade Level Doors

#### **ZONING:**

- Heavy Industrial
- Located Within the CEZ Zone
   Sales tax deferral may be available for manufacturing construction

### **POWER:**

480V 3 Phase Power



PLAYFAIR 14 2910 E. MAIN AVE SPOKANE, WA 99202

### **PHOTOS**



Building Size: 51,200 SF

Land Area: 3.25



±51,200 SF AVAILABLE

### **PHOTOS**







PLAYFAIR 14 2910 E. MAIN AVE SPOKANE, WA 99202

### **AERIAL MAP**



(395)

Future US 395 - North Spokane Corridor

## THE BENEFITS OF PLAYFAIR DID YOU KNOW...

TOP 100 Metropolitan Statistical Area (MSA)
TOP 75 Combined Statistical Area (CSA)

#### **NEW ROADS AND INFRASTRUCTURE**

Streets are extra wide with street lights, sidewalks and landscaping on both sides.

POWER All parcels have 13,200 V power underground.

Most Conveniently Located Industrial / Business Park

**UTILITIES** Extra large water, sewer, gas lines installed to all lots.

**WEATHER** Playfair is located at lower elevation than all other large parks in Spokane County, assuring the least snow and ice.

#### FERRY/ALTAMONT CONNECTION

New Ferry/Altamont connection to I-90 in the works.