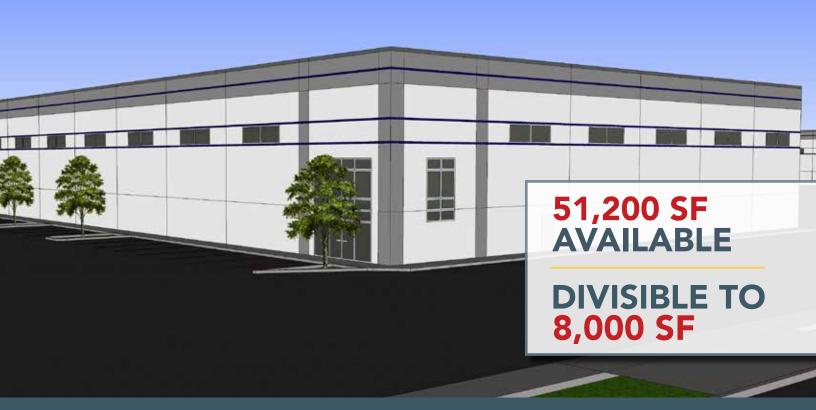

## Playfair Building 14 Spokane, WA 99202

- Concrete Tilt-Up Building
- 30' Clear Height
- 80' x 50' Column Spacing
- ESFR Sprinkler System
- LED Efficient Lighting
- Super Insulated Building
- Ample Parking

### **PHOTOS**

Building Size: 51,200 SF

Land Area: 3.25

±51,200 SF AVAILABLE