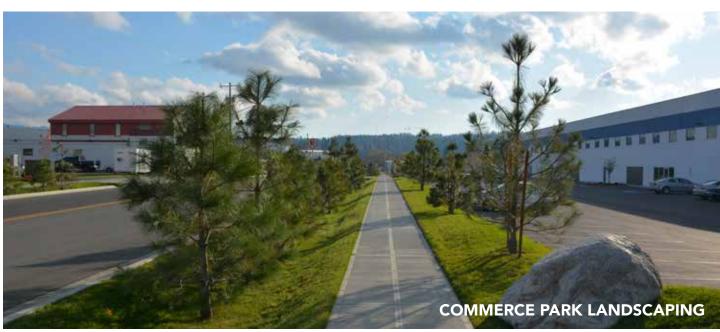

### **PHOTOS**

Building Size: 51,200 SF

Land Area: 3.25

±51,200 SF AVAILABLE

### **PHOTOS**

PLAYFAIR 14 2910 E. MAIN AVE SPOKANE, WA 99202

#### **NEW ROADS AND INFRASTRUCTURE**

Streets are extra wide with street lights, sidewalks and landscaping on both sides.

POWER All parcels have 13,200 V power underground.

Most Conveniently Located Industrial / Business Park