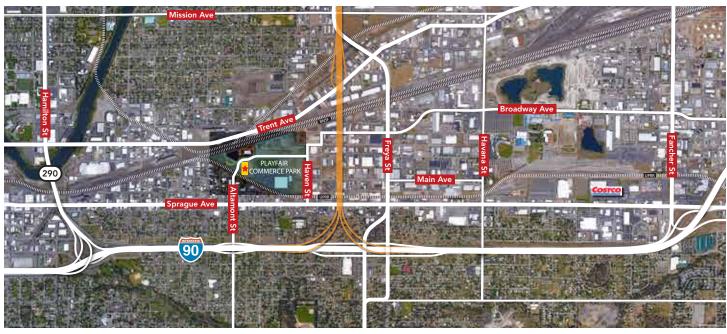

### **AERIAL MAP**

(395)

Future US 395 - North Spokane Corridor

#### FERRY/ALTAMONT CONNECTION

New Ferry/Altamont connection to I-90 in the works.